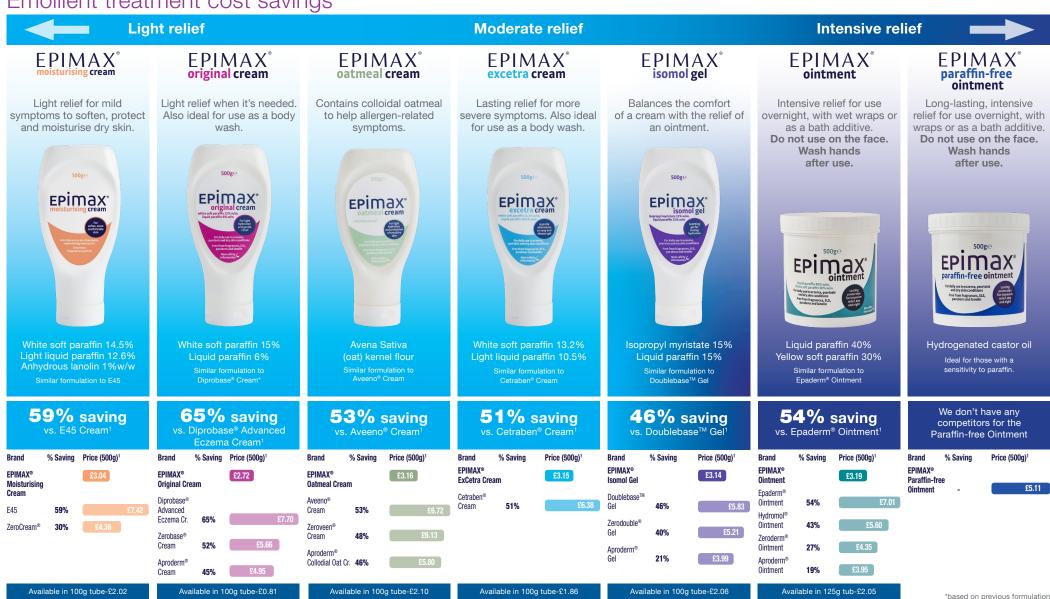

## The most cost-effective range of prescribed emollients<sup>1\*</sup>

Our formulations are similar to the best-known emollient brands, but without the price tags. So you don't need to compromise to economise.

## Emollient treatment cost savings